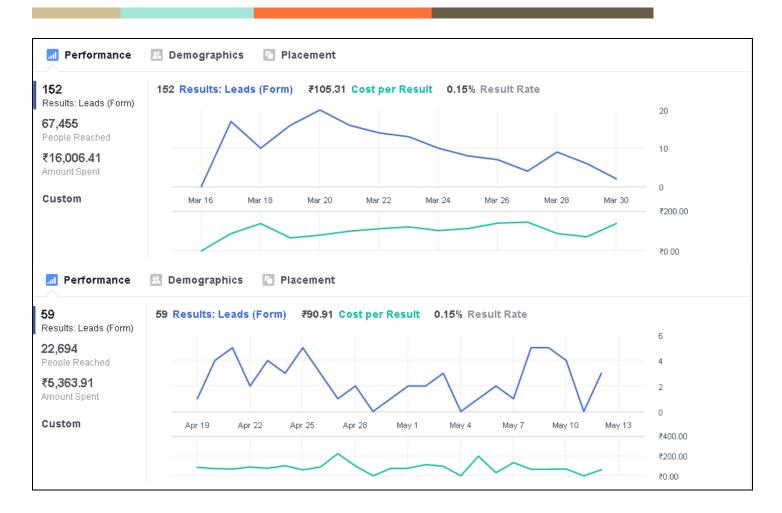

## Campaign Conversion:

The Campaign success is depending on the every section of approach, activities and content. I can say that we're successfully able to get what needed us to deliver to the client. And just for your understanding, please go through following results of the campaign:

| No |                        |                  |                 |                         | Cost per   |
|----|------------------------|------------------|-----------------|-------------------------|------------|
| s. | Campaign Name          | Ad Name          | Relevance Score | <b>Total Conversion</b> | conversion |
|    | Riva - Lead Generation |                  |                 |                         |            |
| 1  | Campaign               | Single Image ads | 9               | 74                      | ₹ 70.81    |
|    | Riva - Lead Generation |                  |                 |                         |            |
| 2  | Campaign               | Slide Show Ads   | 7               | 70                      | ₹138.71    |
|    | Riva - Lead Generation |                  |                 |                         |            |
| 3  | Campaign               | Carousel Ads     | 7               | 8                       | ₹ 133.35   |
|    | Riva - Lead Generation |                  |                 |                         |            |
| 4  | Campaign               | Slide Show Ads   | 8               | 35                      | ₹ 95.70    |
|    | Riva - Lead Generation |                  |                 |                         |            |
| 5  | Campaign               | Slide Show Ads   | 8               | 12                      | ₹84.15     |
|    | Riva - Lead Generation |                  |                 |                         |            |
| 6  | Campaign               | Single Image ads | 7               | 5                       | ₹63.25     |
|    | Riva - Lead Generation |                  |                 |                         |            |
| 7  | Campaign               | Carousel Ads     | 7               | 7                       | ₹ 98.32    |
|    |                        |                  | Total           | 211                     | -          |
|    |                        |                  |                 |                         |            |